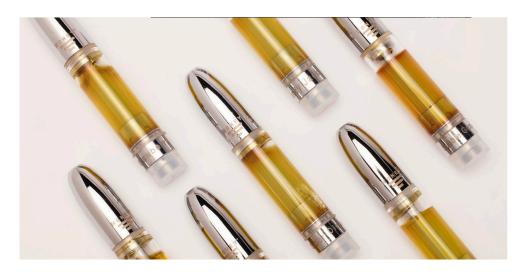

#### PRODUCT MIX:

- **Puff Bar** Indica, Sativa, Hybrid
- **510 Cart** Indica, Sativa, Hybrid
- Gummies/Straws:

Sunshine Lemonade Nite-Nite (CBN) Energy (THCV)

• **Capsules** - Compliant white label manufacturing has been sourced

#### PRODUCT MIX:

- **Puff Bar** Indica, Sativa, Hybrid
- **510 Cart** Indica, Sativa, Hybrid
- Straws:
- Cherry Bomb Grape Ape Lemonade

#### PRODUCT MIX:

- Puff Bar Indica, Sativa, Hybrid
- **510 Cart** Indica, Sativa, Hybrid
- Gummies/Straws: Tropical Sleigh Ride