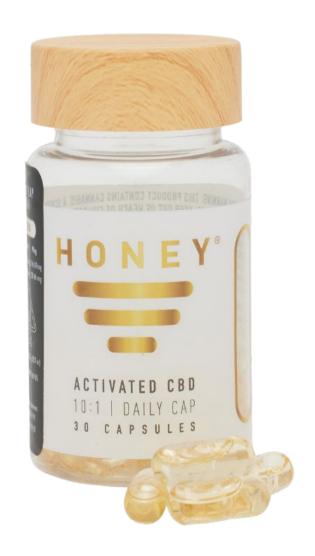

#### 10:1 DAILY CAP

Features & Benefits:

- 30 capsules per bottle
- 10:1 CBD:THC ratio (10mg CBD: 1mg THC)
- Liquid cannabis and organic MCT oil formula

#### 25:5 EXTRA STRENGTH

Features & Benefits:

- 20 capsules per bottle
- 25:5 CBD:THC ratio (25mg CBD: 5mg THC)
- Liquid cannabis and organic MCT oil formula