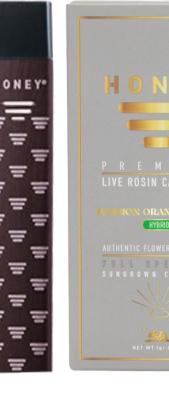

### HIGH POTENCY DISPOSABLE PUFF BAR AND CARTRIDGES

- Specific CDTs
- High potency oil from sun-grown cannabis
- Rechargeable Puff Bars
- Slim design
- Full zirconium cartridge construction
- 1g solventless distillate
- Removable label for discreetness
- 90%+ THC

**Cart Strains**: GSC, Dutch Treat, Mimosa, Original Z, OG Kush, Pineapple Express, Granddaddy Purple, Sour Diesel, Candy Jack, Bubba Gum, Blue Dream.

**Puff Bar Strains**: Dutch Treat, GSC, Mimosa, Original Z, OG Kush, God's Gift, Biscotti, Super Lemon Haze.

\*In order to ensure compliance, some packaging aesthetics, strains, and device features may vary depending on specifications needed state to state.