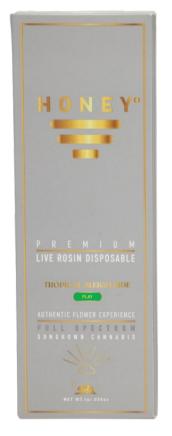

# DISPOSABLE PUFF BARS & CARTRIDGES

Offered in a slim and contemporary design, these puff bars naturally blend in loke a tasteful accessory making them a consumer favorite.

Features include: rechargeable, premium live rosin or CDT, removable strain label for extra discreetness.

Strains: Golden Goat, Passion Orange Guava, Purple Candy Cane, Tropical Sleigh Ride, Strawberry Alien Kush, Lemon Wreck, and Mochi Gelato.