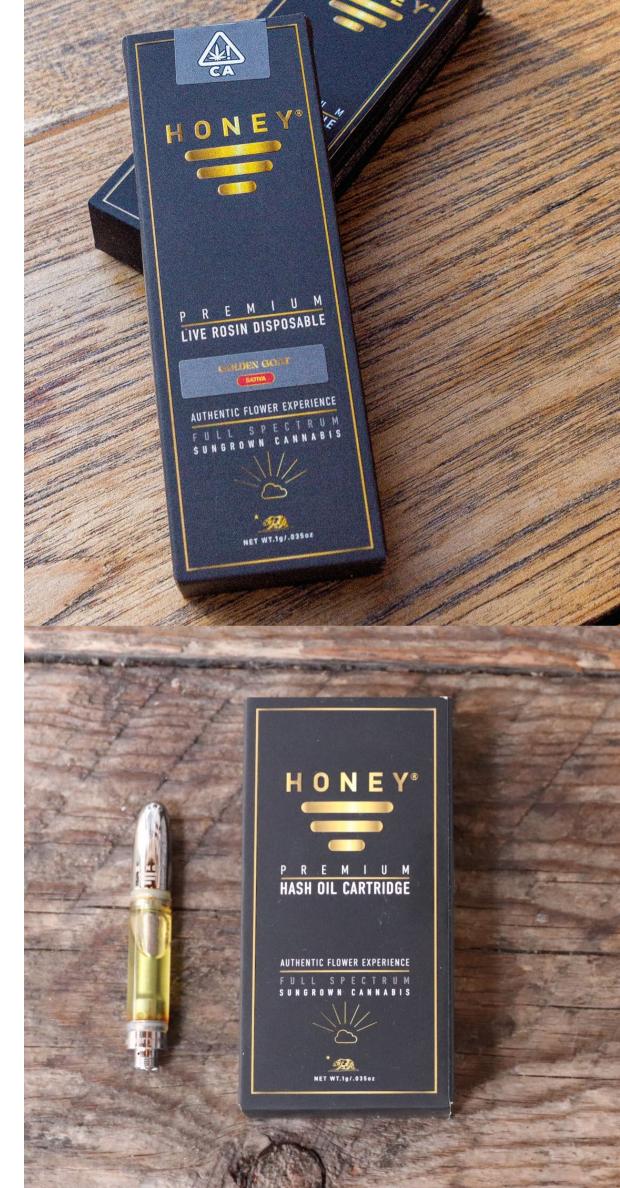

# DISPOSABLE PUFF BARS & CARTRIDGES

Offered in a slim and contemporary design, these puff bars naturally blend in loke a tasteful accessory making them a consumer favorite.

Features include: rechargeable, premium live rosin or CDT, removable strain label for extra discreetness.

Strains: Golden Goat, Passion Orange Guava, Purple Candy Cane, Tropical Sleigh Ride, Strawberry Alien Kush, Lemon Wreck, and Mochi Gelato.

#### **THC CARTRIDGES**

- 100% sun-grown
- Child resistant biodegradable packaging
- 100mg total THC per unit
- Available in 15 strain profiles