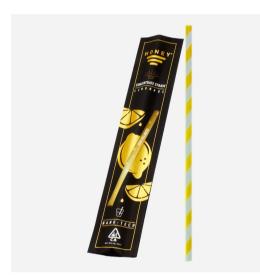

### $7 \c {7 \c {7 \c {7 \c {1 \c \c {1 \c {1$

These sleek, stylish, and patent pending straws are designed to elevate your customer's cannabis experience to new levels.

Uniquely crafted and engineered, these concentrate straws will be the new 'goto' for any discerning connoisseur.

Made from high-quality and eco-friendly materials, these straws are durable enough for multiple uses and biodegradable.

#### Features & Benefits:

- Variable dosing (5mg-40mg per straw)
- Diamond Infused
- Paper straw (biodegradable)
- Ultra-discreet
- Ultra-fast psychoactive uptake due to advanced nano-emulsion
- Non-cannabis taste
- Easy counter up-sell item