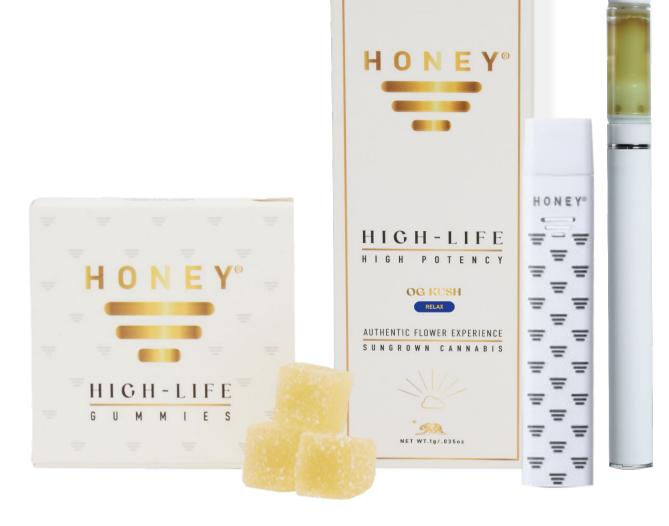

### HIGH POTENCY DISPOSABLE PUFF BAR AND CARTRIDGES

- Specific CDTs
- High potency oil from sun-grown cannabis
- Rechargeable Puff Bars
- Slim design
- Full zirconium cartridge construction
- 1g solventless distillate
- Removable label for discreetness
- 90%+ THC

**Cart Strains**: GSC, Dutch Treat, Mimosa, Original Z, OG Kush, Pineapple Express, Granddaddy Purple, Sour Diesel, Candy Jack, Bubba Gum, Blue Dream.

**Puff Bar Strains**: Dutch Treat, GSC, Mimosa, Original Z, OG Kush, God's Gift, Biscotti, Super Lemon Haze.

\*In order to ensure compliance, some packaging aesthetics, strains, and device features may vary depending on specifications needed state to state.