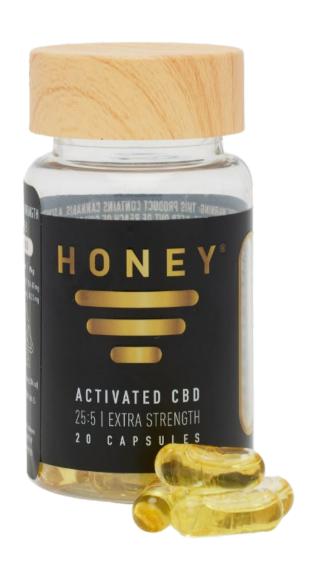

#### 25:5 EXTRA STRENGTH

Features & Benefits:

- 20 capsules per bottle
- 25:5 CBD:THC ratio (25mg CBD: 5mg THC)
- Liquid cannabis and organic MCT oil formula