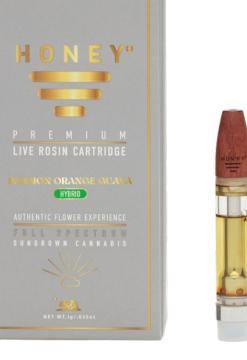

# DISPOSABLE PUFF BARS & CARTRIDGES

Offered in a slim and contemporary design, these puff bars naturally blend in loke a tasteful accessory making them a consumer favorite.

Features include: rechargeable, premium live rosin or CDT, removable strain label for extra discreetness.

Strains: Golden Goat, Passion Orange Guava, Purple Candy Cane, Tropical Sleigh Ride, Strawberry Alien Kush, Lemon Wreck, and Mochi Gelato.