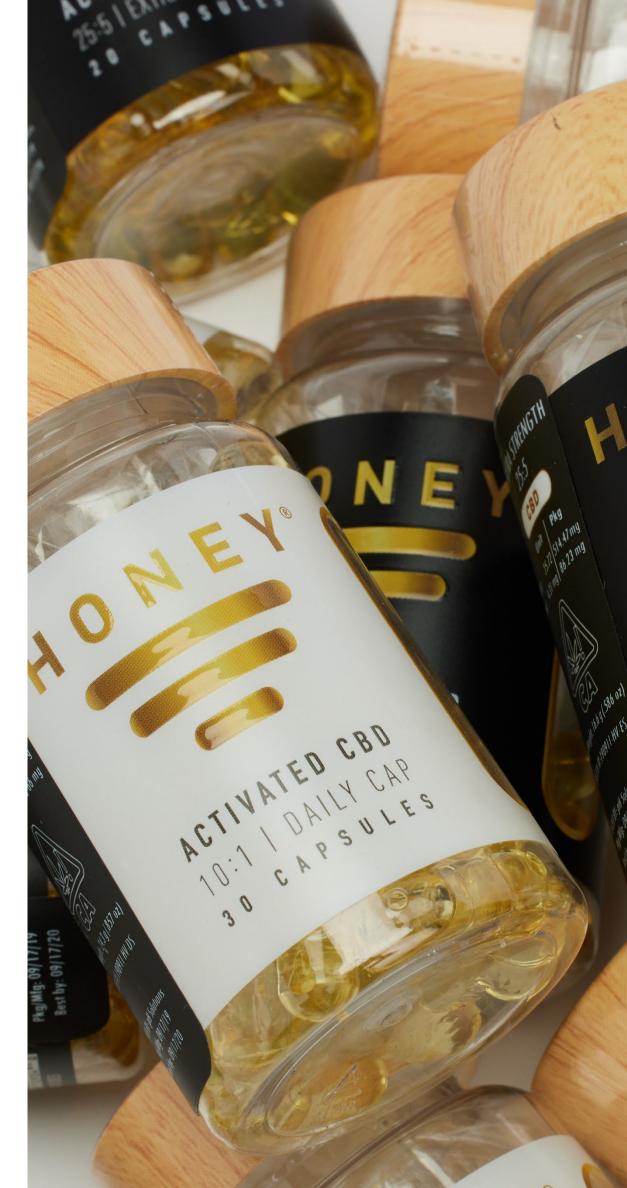

#### 10:1 DAILY CAP

Features & Benefits:

- 30 capsules per bottle
- 10:1 CBD:THC ratio (10mg CBD: 1mg THC)
- Liquid cannabis and organic MCT oil formula

#### 25:5 EXTRA STRENGTH

Features & Benefits:

- 20 capsules per bottle
- 25:5 CBD:THC ratio (25mg CBD: 5mg THC)
- Liquid cannabis and organic MCT oil formula