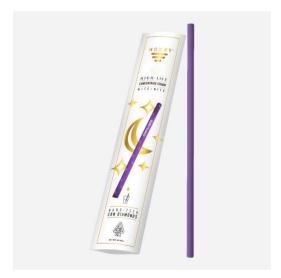

### $7 \c {7 \c {7 \c {7 \c {1 \c \c {1 \c {1$

These sleek, stylish, and patent pending straws are designed to elevate your customer's cannabis experience to new levels.

Uniquely crafted and engineered, these concentrate straws will be the new 'goto' for any discerning connoisseur.

Made from high-quality and eco-friendly materials, these straws are durable enough for multiple uses and biodegradable.

#### Features & Benefits:

- Variable dosing (5mg-40mg per straw)
- Diamond Infused
- Paper straw (biodegradable)
- Ultra-discreet
- Ultra-fast psychoactive uptake due to advanced nano-emulsion
- Non-cannabis taste
- Easy counter up-sell item