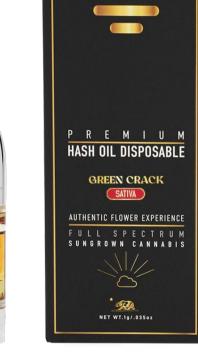

#### **DISPOSABLE PUFF BAR**

Honey is known for creating legendary hash-oil (rosin) that comes in a variety of classic strains exclusively derived from sun-grown cannabis and bio-identical CDTs.

- Slim design
- Rechargeable
- 1g solventless cured rosin
- 80%+ THC
- Removable label for discreetness
- Oil visibility window
- Full-spectrum hash oil
- 100% Sun-grown
- Available is 6 strain profiles

HONEY

Cart Strains: Blackberry Kush, Blue Dream, Bubba Gum, GSC, GG4, Grandaddy Purple, Green Crack, Lemon Cookies, OG Kush, Skywalker OG, Sour Diesel, Strawberry Kush, Tangerine Dream, Trainwreck, Candy Jack.

Puff Bar Strains: Blackberry Kush, Blue Dream, Bubba Kush, Granddaddy Purple, Candy Jack, Sour Diesel, Strawberry Kush, Green Crack.

\*In order to ensure compliance, some packaging aesthetics, strains, and device features may vary depending on specifications needed state to state.