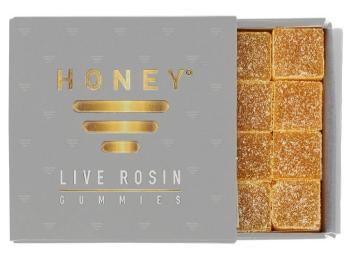

#### LIVE ROSIN GUMMIES

These Tropical Sleigh Ride gummies offer consumers a taste of award-winning genetics that won first place in the 2017 Emerald Cup.

#### Features & Benefits:

- 6.25mg THC per gummy
- Patented CR packaging
- TRS live rosin
- Award-winning genetics
- 16 gummies per box

\*In order to ensure compliance, some strains, packaging aesthetics, and device features may vary depending on specifications needed state to state.