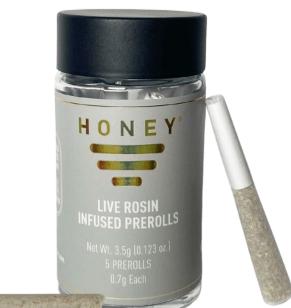

# LIVE ROSIN INFUSED PREROLLS & MINI-PREROLLS

Premium sun-grown cannabis flower perfectly infused with live rosin.

- 34%-46% THC
- Spiral tip
- Tamper evident packaging
- OG Kush & Ice Cream Cake strain flower
- Unbleached rice paper
- 1g individual prerolls
- 5-0.7g mini-prerolls