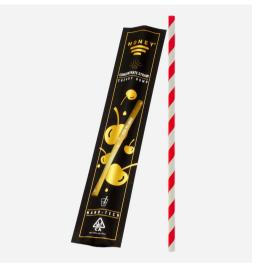

### $7 \c {7 \c {7 \c {7 \c {1 \c \c {1 \c {1$

These sleek, stylish, and patent pending straws are designed to elevate your customer's cannabis experience to new levels.

Uniquely crafted and engineered, these concentrate straws will be the new 'goto' for any discerning connoisseur.

Made from high-quality and eco-friendly materials, these straws are durable enough for multiple uses and biodegradable.

#### Features & Benefits:

- Variable dosing (5mg-40mg per straw)
- Diamond Infused
- Paper straw (biodegradable)
- Ultra-discreet
- Ultra-fast psychoactive uptake due to advanced nano-emulsion
- Non-cannabis taste
- Easy counter up-sell item

Lemonade

Live Rosin G-Lime

Cherry Bomb

Nite-Nite Berry

Grape Ape

**Flavorless** 

High Life Nite-Nite