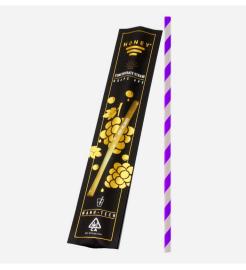

### $7 \c {7 \c {7 \c {7 \c {1 \c \c {1 \c {1$

These sleek, stylish, and patent pending straws are designed to elevate your customer's cannabis experience to new levels.

Uniquely crafted and engineered, these concentrate straws will be the new 'goto' for any discerning connoisseur.

Made from high-quality and eco-friendly materials, these straws are durable enough for multiple uses and biodegradable.

#### Features & Benefits:

- Variable dosing (5mg-40mg per straw)
- Diamond Infused
- Paper straw (biodegradable)
- Ultra-discreet
- Ultra-fast psychoactive uptake due to advanced nano-emulsion
- Non-cannabis taste
- Easy counter up-sell item

Lemonade

Live Rosin G-Lime

Cherry Bomb

Nite-Nite Berry

Grape Ape

**Flavorless** 

High Life Nite-Nite