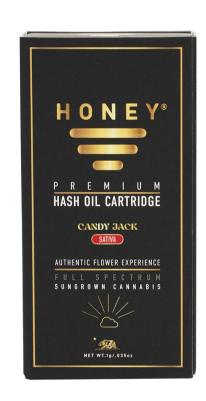

HONEY

Cart Strains: Blackberry Kush, Blue Dream, Bubba Gum, GSC, GG4, Grandaddy Purple, Green Crack, Lemon Cookies, OG Kush, Skywalker OG, Sour Diesel, Strawberry Kush, Tangerine Dream, Trainwreck, Candy Jack.

Puff Bar Strains: Blackberry Kush, Blue Dream, Bubba Kush, Granddaddy Purple, Candy Jack, Sour Diesel, Strawberry Kush, Green Crack.

\*In order to ensure compliance, some packaging aesthetics, strains, and device features may vary depending on specifications needed state to state.