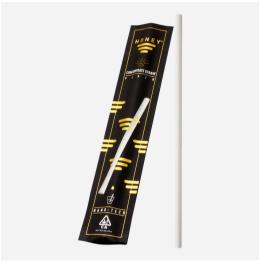

### $7 \c {7 \c {7 \c {7 \c {1 \c \c {1 \c {1$

These sleek, stylish, and patent pending straws are designed to elevate your customer's cannabis experience to new levels.

Uniquely crafted and engineered, these concentrate straws will be the new 'goto' for any discerning connoisseur.

Made from high-quality and eco-friendly materials, these straws are durable enough for multiple uses and biodegradable.

#### Features & Benefits:

- Variable dosing (5mg-40mg per straw)
- Diamond Infused
- Paper straw (biodegradable)
- Ultra-discreet
- Ultra-fast psychoactive uptake due to advanced nano-emulsion
- Non-cannabis taste
- Easy counter up-sell item

Lemonade

Live Rosin G-Lime

Cherry Bomb

Nite-Nite Berry

Grape Ape

**Flavorless** 

High Life Nite-Nite