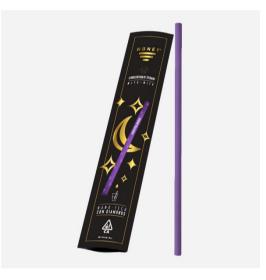

### $7 \c {7 \c {7 \c {7 \c {1 \c \c {1 \c {1$

These sleek, stylish, and patent pending straws are designed to elevate your customer's cannabis experience to new levels.

Uniquely crafted and engineered, these concentrate straws will be the new 'goto' for any discerning connoisseur.

Made from high-quality and eco-friendly materials, these straws are durable enough for multiple uses and biodegradable.

#### Features & Benefits:

- Variable dosing (5mg-40mg per straw)
- Diamond Infused
- Paper straw (biodegradable)
- Ultra-discreet
- Ultra-fast psychoactive uptake due to advanced nano-emulsion
- Non-cannabis taste
- Easy counter up-sell item

Lemonade

Live Rosin G-Lime

Cherry Bomb

Nite-Nite Berry

Grape Ape

**Flavorless** 

High Life Nite-Nite