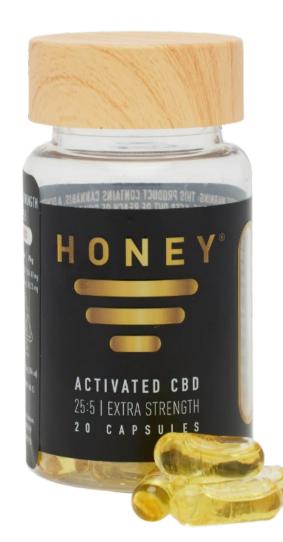

## ACTIVATED CBD

## 25:5 EXTRA STRENGTH

Features & Benefits:

- 20 capsules per bottle
- 25:5 CBD:THC ratio (25mg CBD : 5mg THC)
- Liquid cannabis and organic MCT oil formula

5mg CBD : 5mg THC) ganic MCT oil formula