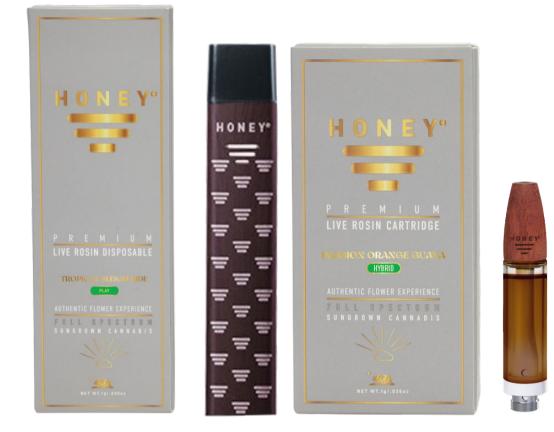

## LIVE ROSIN

### **DISPOSABLE PUFF BARS & CARTRIDGES**

Offered in a slim and contemporary design, these puff bars naturally blend in loke a tasteful accessory making them a consumer favorite.

Features include: rechargeable, premium live rosin or CDT, removable strain label for extra discreetness. Zirconium core.

Strains: Golden Goat, Passion Orange Guava, Purple Candy Cane, Tropical Sleigh Ride, Strawberry Alien Kush, Lemon Wreck, and Mochi Gelato.