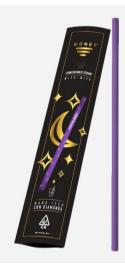

## CONCENTRATE STRAW COLLECTION

These sleek, stylish, and patent pending straws are designed to elevate your customer's cannabis experience to new levels.

Uniquely crafted and engineered, these concentrate straws will be the new 'go-to' for any discerning connoisseur.

Made from high-quality and eco-friendly materials, these straws are durable enough for multiple uses and biodegradable.

Features & Benefits:

- Variable dosing (5mg-40mg per straw)
- Diamond Infused
- Paper straw (biodegradable)
- Ultra-discreet
- Ultra-fast psychoactive uptake due to advanced nano-emulsion
- Non-cannabis taste
- Easy counter up-sell item

Lemonade

Live Rosin G-Lime

Cherry Bomb

Nite-Nite Berry

Grape Ape

Flavorless

High Life Nite-Nite