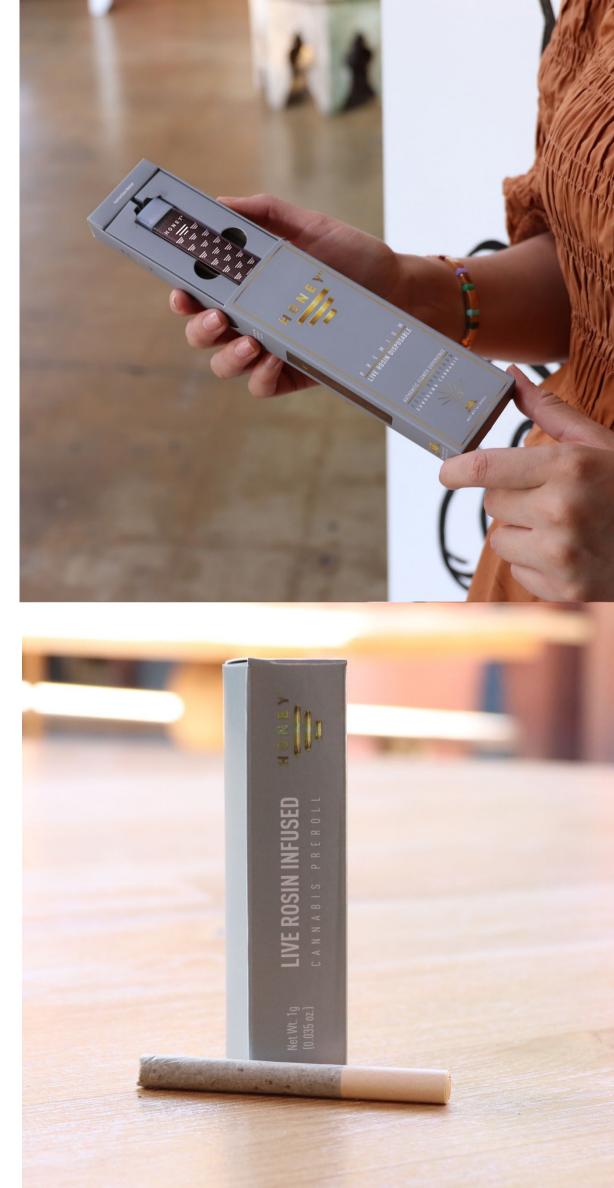

## LIVE ROSIN

### LIVE ROSIN INFUSED PREROLLS **& MINI-PREROLLS**

Premium sun-grown cannabis flower perfectly infused with live rosin.

- 34%-46% THC
- Spiral tip
- Tamper evident packaging
- OG Kush & Ice Cream Cake strain flower
- Unbleached rice paper
- 1g individual prerolls
- 5-0.7g mini-prerolls