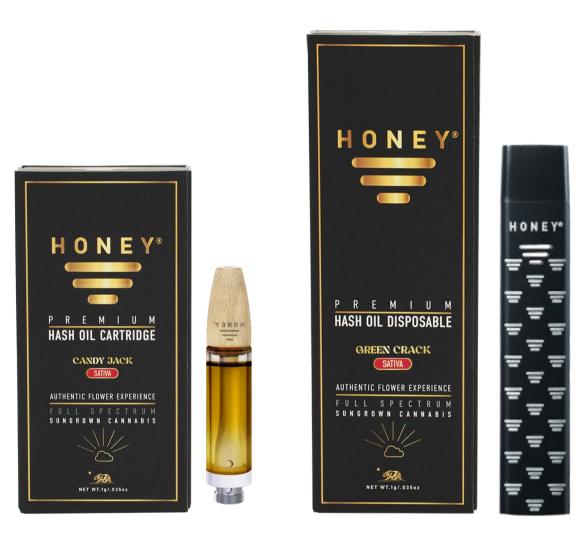

## CURED ROSIN

Cured rosin hash oil, often simply referred to as "cured rosin," is a cannabis concentrate known for its purity and potency. Derived from cannabis flowers, cured rosin is celebrated for preserving the natural terpenes and cannabinoids of the plant. high-potency line is finally here.

## **THC CARTRIDGES**

- 100% sun-grown
- Child resistant biodegradable packaging
- 100mg total THC per unit
- Available in 15 strain profiles
- Zirconium core

### **DISPOSABLE PUFF BAR**

Honey is known for creating legendary hash-oil (rosin) that comes in a variety of classic strains exclusively derived from sun-grown cannabis and bio-identical CDTs.

- Slim design
- Rechargeable
- 1g solventless cured rosin
- 80%+ THC
- Removable label for discreetness
- Oil visibility window
- Full-spectrum hash oil
- 100% Sun-grown
- Available is 6 strain profiles

**Cart Strains**: Blackberry Kush, Blue Dream, Bubba Gum, GSC, GG4, Grandaddy Purple, Green Crack, Lemon Cookies, OG Kush, Skywalker OG, Sour Diesel, Strawberry Kush, Tangerine Dream, Trainwreck, Candy Jack.