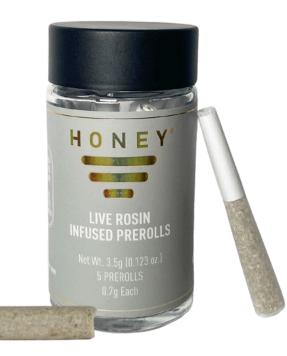

### LIVE ROSIN INFUSED PREROLLS **& MINI-PREROLLS**

Premium sun-grown cannabis flower perfectly infused with live rosin.

- 34%-46% THC
- Spiral tip
- Tamper evident packaging
- OG Kush & Ice Cream Cake strain flower
- Unbleached rice paper
- 1g individual prerolls
- 5-0.7g mini-prerolls