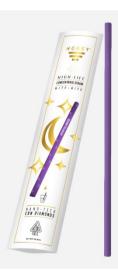

## CONCENTRATE STRAW COLLECTION

These sleek, stylish, and patent pending straws are designed to elevate your customer's cannabis experience to new levels.

Uniquely crafted and engineered, these concentrate straws will be the new 'go-to' for any discerning connoisseur.

Made from high-quality and eco-friendly materials, these straws are durable enough for multiple uses and biodegradable.

Features & Benefits:

- Variable dosing (5mg-40mg per straw)
- Diamond Infused
- Paper straw (biodegradable)
- Ultra-discreet
- Ultra-fast psychoactive uptake due to advanced nano-emulsion
- Non-cannabis taste
- Easy counter up-sell item

Lemonade

Live Rosin G-Lime

Cherry Bomb

Nite-Nite Berry

Grape Ape

Flavorless

High Life Nite-Nite