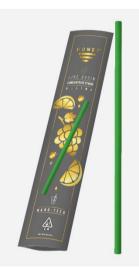

## CONCENTRATE STRAW COLLECTION

These sleek, stylish, and patent pending straws are designed to elevate your customer's cannabis experience to new levels.

Uniquely crafted and engineered, these concentrate straws will be the new 'go-to' for any discerning connoisseur.

Made from high-quality and eco-friendly materials, these straws are durable enough for multiple uses and biodegradable.

Features & Benefits:

- Variable dosing (5mg-40mg per straw)
- Diamond Infused
- Paper straw (biodegradable)
- Ultra-discreet
- Ultra-fast psychoactive uptake due to advanced nano-emulsion
- Non-cannabis taste
- Easy counter up-sell item

Lemonade

Live Rosin G-Lime

Cherry Bomb

Nite-Nite Berry

Grape Ape

Flavorless

High Life Nite-Nite