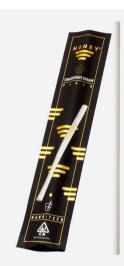

### **DISPOSABLE PUFF BARS & CARTRIDGES**

Offered in a slim and contemporary design, these puff bars naturally blend in loke a tasteful accessory making them a consumer favorite.

Features include: rechargeable, premium live rosin or CDT, removable strain label for extra discreetness. Zirconium core.

Strains: Golden Goat, Passion Orange Guava, Purple Candy Cane, Tropical Sleigh Ride, Strawberry Alien Kush, Lemon Wreck, and Mochi Gelato.