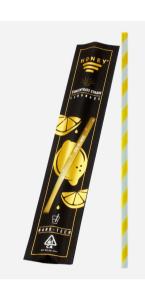

## CONCENTRATE STRAW COLLECTION

These sleek, stylish, and patent pending straws are designed to elevate your customer's cannabis experience to new levels.

Uniquely crafted and engineered, these concentrate straws will be the new 'go-to' for any discerning connoisseur.

Made from high-quality and eco-friendly materials, these straws are durable enough for multiple uses and biodegradable.

Features & Benefits:

- Variable dosing (5mg-40mg per straw)
- Diamond Infused
- Paper straw (biodegradable)
- Ultra-discreet
- Ultra-fast psychoactive uptake due to advanced nano-emulsion
- Non-cannabis taste
- Easy counter up-sell item

Lemonade

Live Rosin G-Lime

Cherry Bomb

Nite-Nite Berry

Grape Ape

Flavorless

High Life Nite-Nite