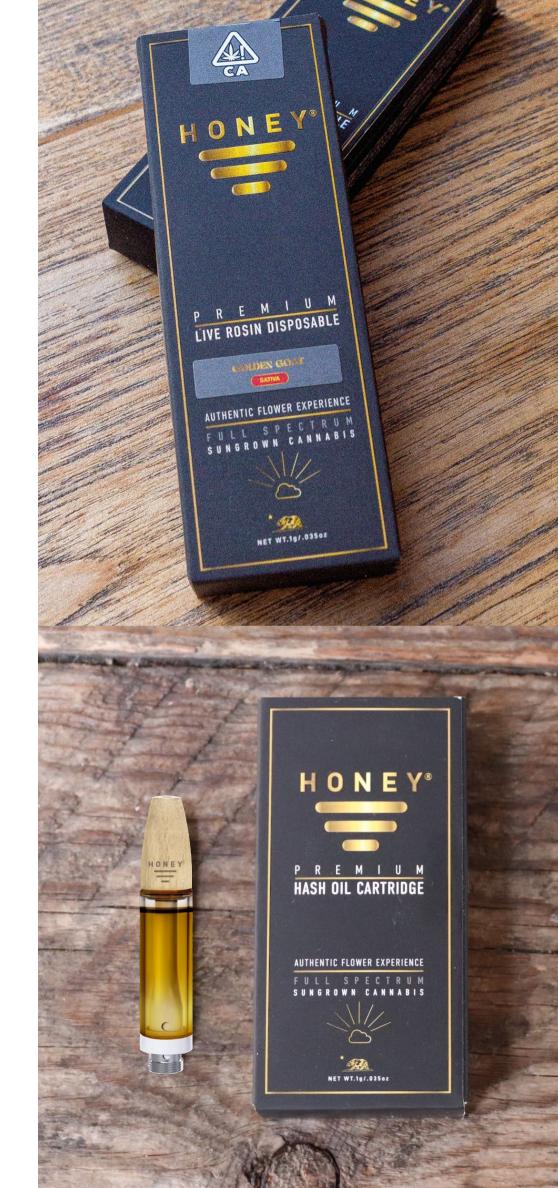

## LIVE ROSIN

### **DISPOSABLE PUFF BARS & CARTRIDGES**

Offered in a slim and contemporary design, these puff bars naturally blend in loke a tasteful accessory making them a consumer favorite.

Features include: rechargeable, premium live rosin or CDT, removable strain label for extra discreetness. Zirconium core.

Strains: Golden Goat, Passion Orange Guava, Purple Candy Cane, Tropical Sleigh Ride, Strawberry Alien Kush, Lemon Wreck, and Mochi Gelato.

## HIGH LIFE

Cured rosin hash oil, often simply referred to as "cured rosin," is a cannabis concentrate known for its purity and potency. Derived from cannabis flowers, cured rosin is celebrated for preserving the natural terpenes and cannabinoids of the plant.

## CURED ROSIN

Cured rosin hash oil, often simply referred to as "cured rosin," is a cannabis concentrate known for its purity and potency. Derived from cannabis flowers, cured rosin is celebrated for preserving the natural terpenes and cannabinoids of the plant. high-potency line is finally here.