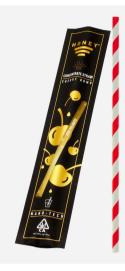

## CONCENTRATE STRAW COLLECTION

These sleek, stylish, and patent pending straws are designed to elevate your customer's cannabis experience to new levels.

Uniquely crafted and engineered, these concentrate straws will be the new 'go-to' for any discerning connoisseur.

Made from high-quality and eco-friendly materials, these straws are durable enough for multiple uses and biodegradable.

Features & Benefits:

- Variable dosing (5mg-40mg per straw)
- Diamond Infused
- Paper straw (biodegradable)
- Ultra-discreet
- Ultra-fast psychoactive uptake due to advanced nano-emulsion
- Non-cannabis taste
- Easy counter up-sell item

Lemonade

Live Rosin G-Lime

Cherry Bomb

Nite-Nite Berry

Grape Ape

Flavorless

High Life Nite-Nite