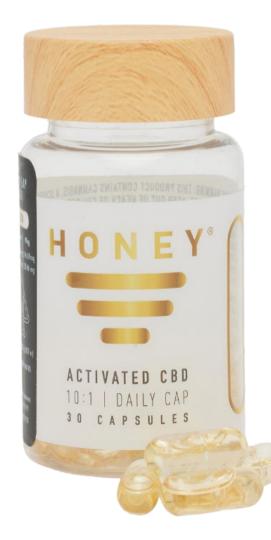

## ACTIVATED CBD

### **10:1 DAILY CAP**

Features & Benefits:

- 30 capsules per bottle
- 10:1 CBD:THC ratio (10mg CBD : 1mg THC)
- Liquid cannabis and organic MCT oil formula