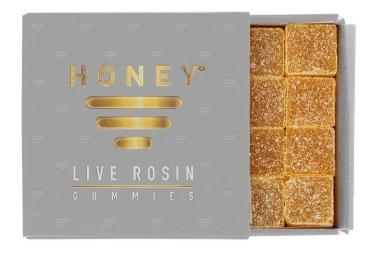

### LIVE ROSIN GUMMIES

These Tropical Sleigh Ride gummies offer consumers a taste of award-winning genetics that won first place in the 2017 Emerald Cup.

Features & Benefits:

- 6.25mg THC per gummy
- Patented CR packaging
- TRS live rosin
- Award-winning genetics
- 16 gummies per box