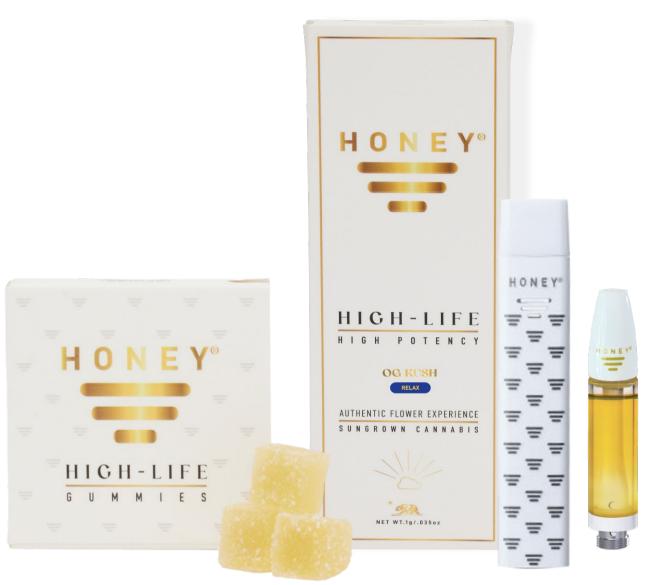

## HIGH LIFE

Cured rosin hash oil, often simply referred to as "cured rosin," is a cannabis concentrate known for its purity and potency. Derived from cannabis flowers, cured rosin is celebrated for preserving the natural terpenes and cannabinoids of the plant.

## CURED ROSIN

Cured rosin hash oil, often simply referred to as "cured rosin," is a cannabis concentrate known for its purity and potency. Derived from cannabis flowers, cured rosin is celebrated for preserving the natural terpenes and cannabinoids of the plant. high-potency line is finally here.