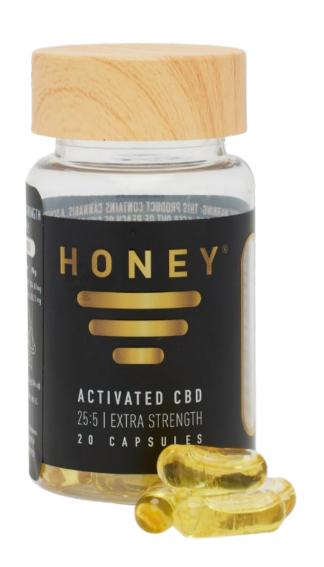

## ACTIVATED CBD

#### 25:5 EXTRA STRENGTH

#### Features & Benefits:

- 20 capsules per bottle
- 25:5 CBD:THC ratio (25mg CBD: 5mg THC)
- Liquid cannabis and organic MCT oil formula