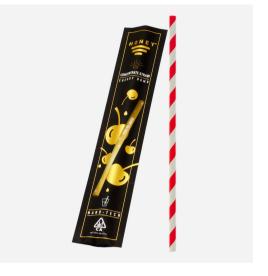

## CONCENTRATE STRAW COLLECTION

These sleek, stylish, and patent pending straws are designed to elevate your customer's cannabis experience to new levels.

Uniquely crafted and engineered, these concentrate straws will be the new 'goto' for any discerning connoisseur.

Made from high-quality and eco-friendly materials, these straws are durable enough for multiple uses and biodegradable.

#### Features & Benefits:

- Variable dosing (5mg-40mg per straw)
- Diamond Infused
- Paper straw (biodegradable)
- Ultra-discreet
- Ultra-fast psychoactive uptake due to advanced nano-emulsion
- Non-cannabis taste
- Easy counter up-sell item

Lemonade

Live Rosin G-Lime

Cherry Bomb

Nite-Nite Berry

Grape Ape

Flavorless

High Life Nite-Nite