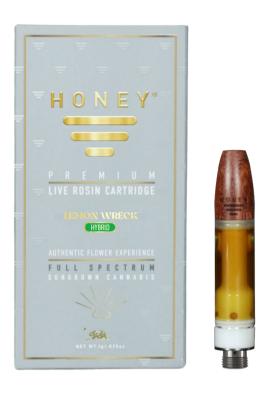

## LIVE ROSIN

# DISPOSABLE PUFF BARS & CARTRIDGES

Offered in a slim and contemporary design, these puff bars naturally blend in loke a tasteful accessory making them a consumer favorite.

Features include: rechargeable, premium live rosin or CDT, removable strain label for extra discreetness. Zirconium core.

Strains: Golden Goat, Passion Orange Guava, Purple Candy Cane, Tropical Sleigh Ride, Strawberry Alien Kush, Lemon Wreck, and Mochi Gelato.