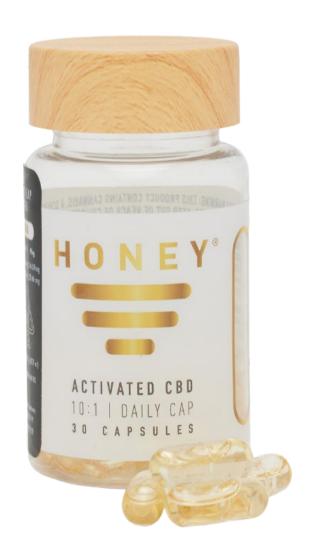

## ACTIVATED CBD

#### 10:1 DAILY CAP

#### Features & Benefits:

- 30 capsules per bottle
- 10:1 CBD:THC ratio (10mg CBD: 1mg THC)
- Liquid cannabis and organic MCT oil formula