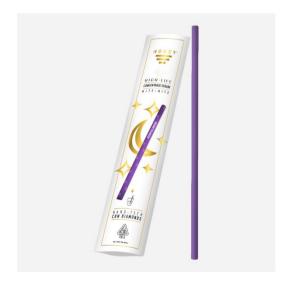

## CONCENTRATE STRAW COLLECTION

These sleek, stylish, and patent pending straws are designed to elevate your customer's cannabis experience to new levels.

Uniquely crafted and engineered, these concentrate straws will be the new 'goto' for any discerning connoisseur.

Made from high-quality and eco-friendly materials, these straws are durable enough for multiple uses and biodegradable.

#### Features & Benefits:

- Variable dosing (5mg-40mg per straw)
- Diamond Infused
- Paper straw (biodegradable)
- Ultra-discreet
- Ultra-fast psychoactive uptake due to advanced nano-emulsion
- Non-cannabis taste
- Easy counter up-sell item

Lemonade

Live Rosin G-Lime

Cherry Bomb

Nite-Nite Berry

Grape Ape

Flavorless

High Life Nite-Nite