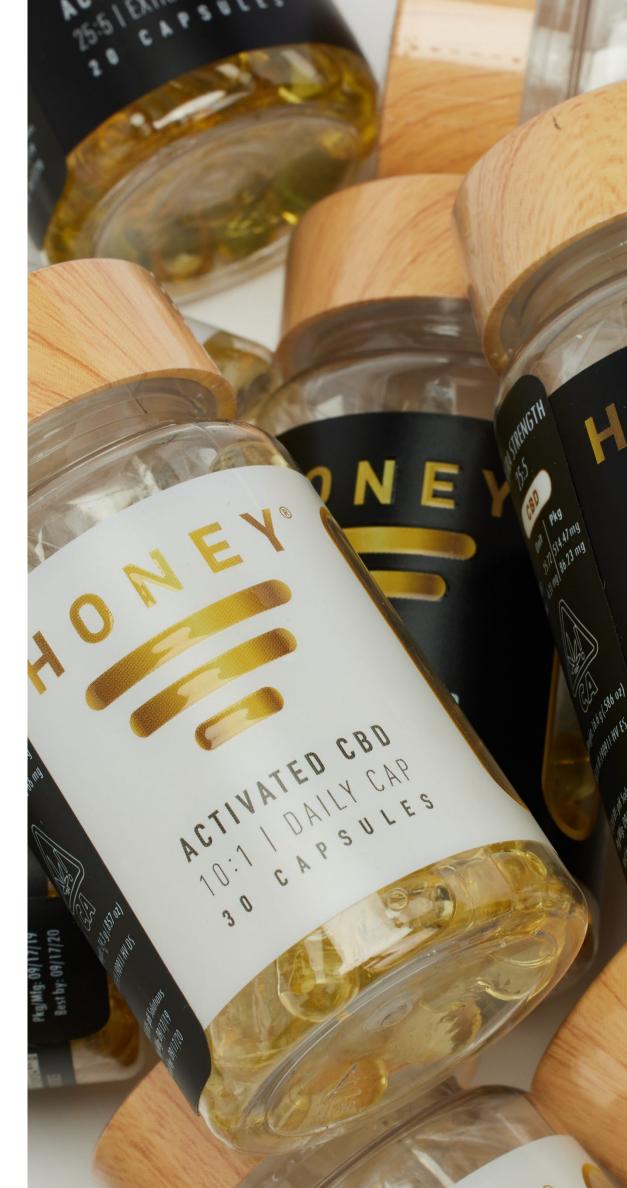

## ACTIVATED CBD

#### 10:1 DAILY CAP

#### Features & Benefits:

- 30 capsules per bottle
- 10:1 CBD:THC ratio (10mg CBD: 1mg THC)
- Liquid cannabis and organic MCT oil formula

#### 25:5 EXTRA STRENGTH

#### Features & Benefits:

- 20 capsules per bottle
- 25:5 CBD:THC ratio (25mg CBD: 5mg THC)
- Liquid cannabis and organic MCT oil formula