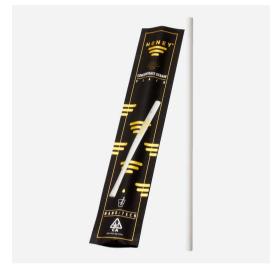

## CONCENTRATE STRAW COLLECTION

These sleek, stylish, and patent pending straws are designed to elevate your customer's cannabis experience to new levels.

Uniquely crafted and engineered, these concentrate straws will be the new 'goto' for any discerning connoisseur.

Made from high-quality and eco-friendly materials, these straws are durable enough for multiple uses and biodegradable.

#### Features & Benefits:

- Variable dosing (5mg-40mg per straw)
- Diamond Infused
- Paper straw (biodegradable)
- Ultra-discreet
- Ultra-fast psychoactive uptake due to advanced nano-emulsion
- Non-cannabis taste
- Easy counter up-sell item

Lemonade

Live Rosin G-Lime

Cherry Bomb

Nite-Nite Berry

Grape Ape

Flavorless

High Life Nite-Nite