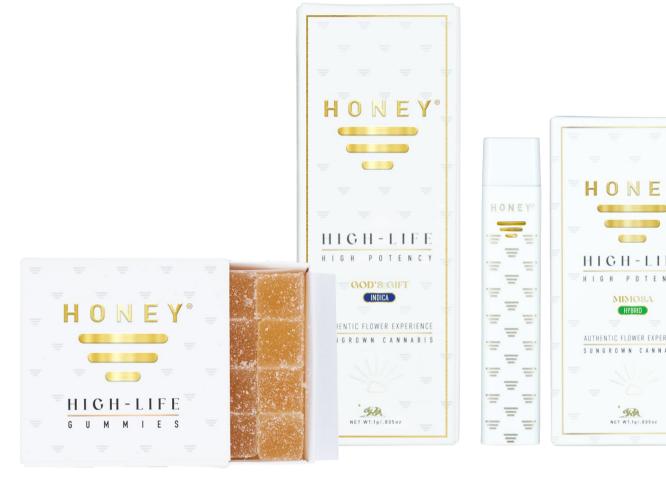

## HIGH LIFE

Cured rosin hash oil, often simply referred to as "cured rosin," is a cannabis concentrate known for its purity and potency. Derived from cannabis flowers, cured rosin is celebrated for preserving the natural terpenes and cannabinoids of the plant.

# HIGH POTENCY DISPOSABLE PUFF BAR AND CARTRIDGES

- Specific CDTs
- High potency oil from sun-grown cannabis
- Rechargeable Puff Bars
- Slim design
- Full zirconium cartridge construction
- 1g solventless distillate
- Removable label for discreetness
- 90%+THC

**Cart Strains**: GSC, Dutch Treat, Mimosa, Original Z, OG Kush, Pineapple Express, Granddaddy Purple, Sour Diesel, Candy Jack, Bubba Gum, Blue Dream.

**Puff Bar Strains**: Dutch Treat, GSC, Mimosa, Original Z, OG Kush, God's Gift, Biscotti, Super Lemon Haze.