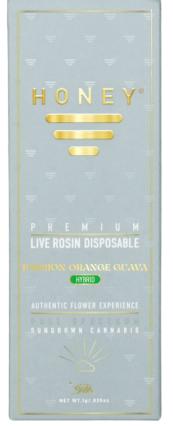

## LIVE ROSIN

# DISPOSABLE PUFF BARS & CARTRIDGES

Offered in a slim and contemporary design, these puff bars naturally blend in loke a tasteful accessory making them a consumer favorite.

Features include: rechargeable, premium live rosin or CDT, removable strain label for extra discreetness. Zirconium core.

Strains: Golden Goat, Passion Orange Guava, Purple Candy Cane, Tropical Sleigh Ride, Strawberry Alien Kush, Lemon Wreck, and Mochi Gelato.