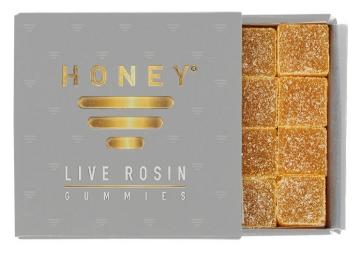

#### LIVE ROSIN GUMMIES

These Tropical Sleigh Ride gummies offer consumers a taste of award-winning genetics that won first place in the 2017 Emerald Cup.

#### Features & Benefits:

- 6.25mg THC per gummy
- Patented CR packaging
- TRS live rosin
- Award-winning genetics
- 16 gummies per box

\*In order to ensure compliance, some strains, packaging aesthetics, and device features may vary depending on specifications needed state to state.