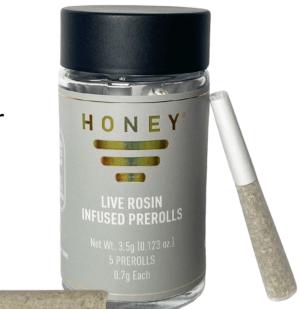

# LIVE ROSIN INFUSED PREROLLS & MINI-PREROLLS

Premium sun-grown cannabis flower perfectly infused with live rosin.

- 34%-46% THC
- Spiral tip
- Tamper evident packaging
- OG Kush & Ice Cream Cake strain flower
- Unbleached rice paper
- 1g individual prerolls
- 5-0.7g mini-prerolls