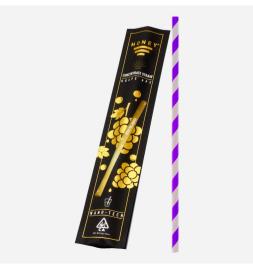

## CONCENTRATE STRAW COLLECTION

These sleek, stylish, and patent pending straws are designed to elevate your customer's cannabis experience to new levels.

Uniquely crafted and engineered, these concentrate straws will be the new 'goto' for any discerning connoisseur.

Made from high-quality and eco-friendly materials, these straws are durable enough for multiple uses and biodegradable.

#### Features & Benefits:

- Variable dosing (5mg-40mg per straw)
- Diamond Infused
- Paper straw (biodegradable)
- Ultra-discreet
- Ultra-fast psychoactive uptake due to advanced nano-emulsion
- Non-cannabis taste
- Easy counter up-sell item

Lemonade

Live Rosin G-Lime

Cherry Bomb

Nite-Nite Berry

Grape Ape

Flavorless

High Life Nite-Nite