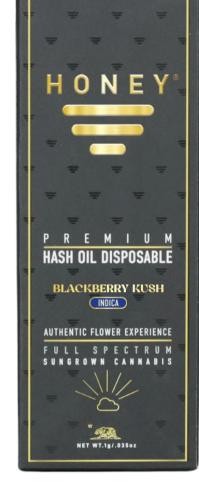

## CURED ROSIN

Cured rosin hash oil, often simply referred to as "cured rosin," is a cannabis concentrate known for its purity and potency. Derived from cannabis flowers, cured rosin is celebrated for preserving the natural terpenes and cannabinoids of the plant. high-potency line is finally here.

#### **DISPOSABLE PUFF BAR**

Honey is known for creating legendary hash-oil (rosin) that comes in a variety of classic strains exclusively derived from sun-grown cannabis and bio-identical CDTs.

- Slim design
- Rechargeable
- 1g solventless cured rosin
- 80%+ THC
- Removable label for discreetness
- Oil visibility window
- Full-spectrum hash oil
- 100% Sun-grown
- Available is 6 strain profiles

**Cart Strains**: Blackberry Kush, Blue Dream, Bubba Gum, GSC, GG4, Grandaddy Purple, Green Crack, Lemon Cookies, OG Kush, Skywalker OG, Sour Diesel, Strawberry Kush, Tangerine Dream, Trainwreck, Candy Jack.