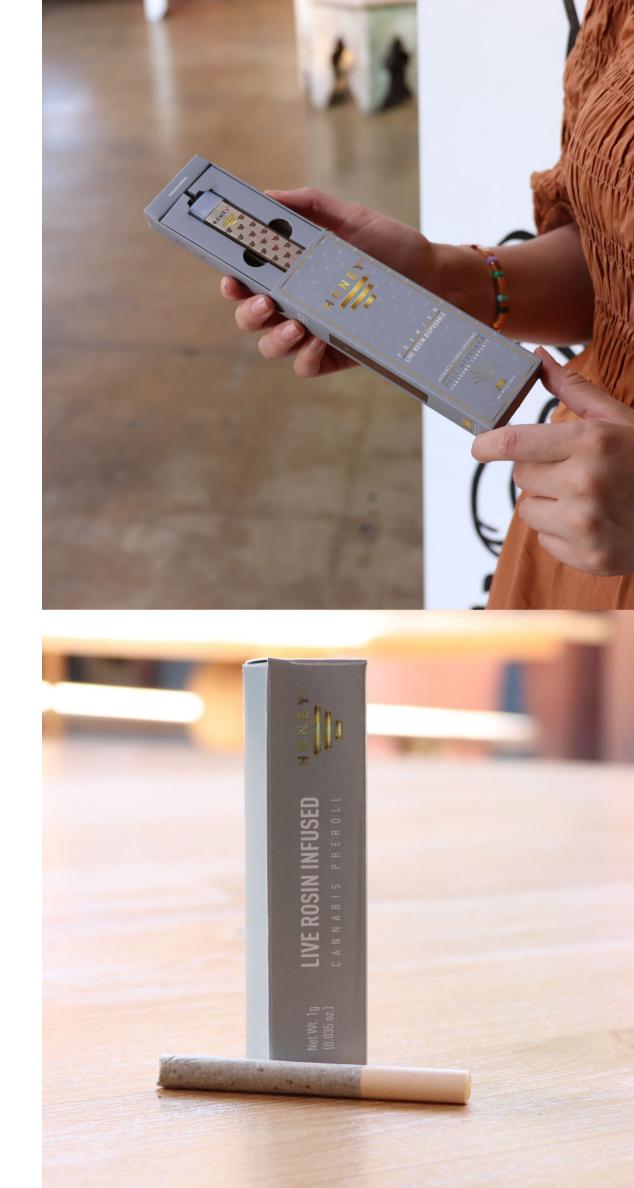

# DISPOSABLE PUFF BARS & CARTRIDGES

Offered in a slim and contemporary design, these puff bars naturally blend in loke a tasteful accessory making them a consumer favorite.

Features include: rechargeable, premium live rosin or CDT, removable strain label for extra discreetness. Zirconium core.